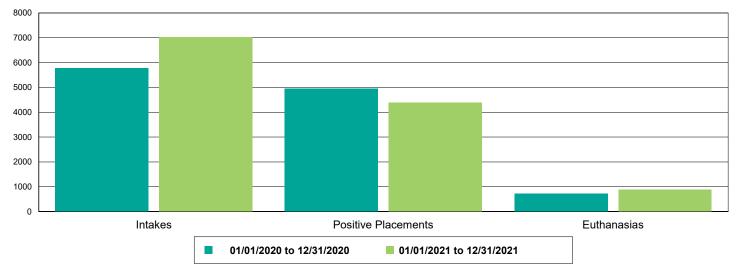

| 878                  | 611                  | -30.41%        |  |
| FeLV                                             | 133                  | 76                   | -42.86%        |  |
| FRCPC                                            | 1,378                | 1,072                | -22.21%        |  |
| Rabies                                           | 951                  | 728                  | -23.45%        |  |
| Others                                           | 32                   | 32                   | 0.00%          |  |
| Owner Requested Euthanasia                       | 32                   | 32                   | 0.00%          |  |



#### Dog Intakes, Positive Placements, and Euthanasias



#### Cat Intakes, Positive Placements, and Euthanasias



#### Dogs And Cats Intakes, Positive Placements, and Euthanasias





#### Other Intakes, Positive Placements, and Euthanasias





### Live Release, Euthanasia, and Adoption Return Rates

|                      | 01/01/20 to 12/31/20 | 01/01/21 to 12/31/21 | Percent Change |
|----------------------|----------------------|----------------------|----------------|
| risdictions          |                      |                      |                |
| Total                |                      |                      |                |
| Live Release Rate    | 86.42%               | 81.29%               | -5.94%         |
| Euthanasia Rate      | 12.55%               | 15.71%               | 25.20%         |
| Adoption Return Rate | 6.35%                | 6.15%                | -3.15%