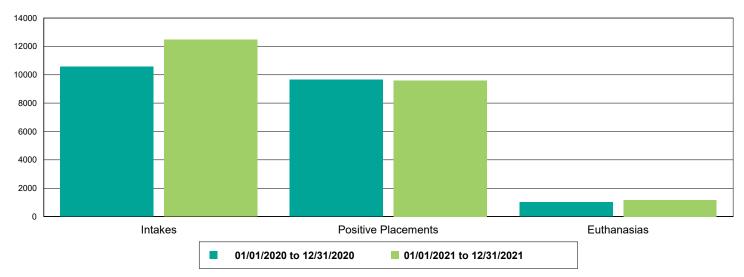

| -22.12%        |  |
| Deworming                                        | 878                  | 611                  | -30.41%        |  |
| FeLV                                             | 133                  | 76                   | -42.86%        |  |
| FRCPC                                            | 1,378                | 1,072                | -22.21%        |  |
| Rabies                                           | 951                  | 728                  | -23.45%        |  |
| Others                                           | 32                   | 32                   | 0.00%          |  |
| Owner Requested Euthanasia                       | 32                   | 32                   | 0.00%          |  |



#### Dog Intakes, Positive Placements, and Euthanasias



#### Cat Intakes, Positive Placements, and Euthanasias



#### Dogs And Cats Intakes, Positive Placements, and Euthanasias





#### Other Intakes, Positive Placements, and Euthanasias





### Live Release, Euthanasia, and Adoption Return Rates

|                      | 01/01/20 to 12/31/20 | 01/01/21 to 12/31/21 | Percent Change |
|----------------------|----------------------|----------------------|----------------|
| risdictions          |                      |                      |                |
| Total                |                      |                      |                |
| Live Release Rate    | 86.42%               | 81.29%               | -5.94%         |
| Euthanasia Rate      | 12.55%               | 15.71%               | 25.20%         |
| Adoption Return Rate