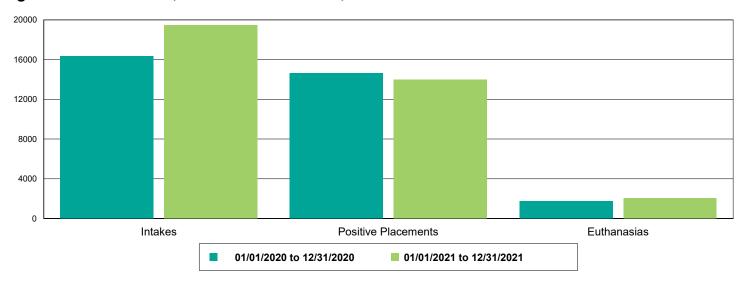

-30.41%        |  |
| FeLV                                             | 133                  | 76                   | -42.86%        |  |
| FRCPC                                            | 1,378                | 1,072                | -22.21%        |  |
| Rabies                                           | 951                  | 728                  | -23.45%        |  |
| Others                                           | 32                   | 32                   | 0.00%          |  |
| Owner Requested Euthanasia                       | 32                   | 32                   | 0.00%          |  |



#### Dog Intakes, Positive Placements, and Euthanasias



#### Cat Intakes, Positive Placements, and Euthanasias



#### Dogs And Cats Intakes, Positive Placements, and Euthanasias





#### Other Intakes, Positive Placements, and Euthanasias





### Live Release, Euthanasia, and Adoption Return Rates

|                      | 01/01/20 to 12/31/20 | 01/01/21 to 12/31/21 | Percent Change |
|----------------------|----------------------|----------------------|----------------|
| risdictions          |                      |                      |                |
| Total                |                      |                      |                |
| Live Release Rate    | 86.42%               | 81.29%               | -5.94%         |
| Euthanasia Rate      | 12.55%               | 15.71%               | 25.20%         |
| Adoption Return Rate | 6.35%                | 6.15%                | -3.15%         |
| Dogs and Cats        |                      |