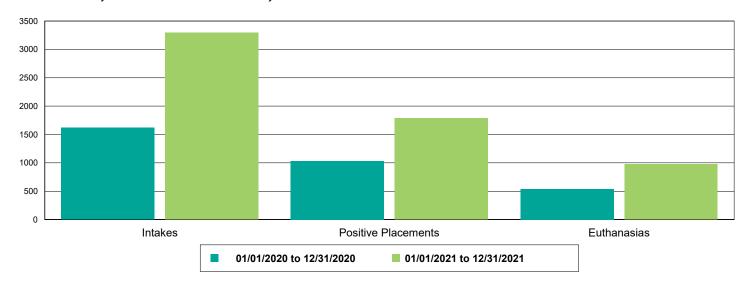

| 133                  | 76                   | -42.86%        |  |
| FRCPC                                            | 1,378                | 1,072                | -22.21%        |  |
| Rabies                                           | 951                  | 728                  | -23.45%        |  |
| Others                                           | 32                   | 32                   | 0.00%          |  |
| Owner Requested Euthanasia                       | 32                   | 32                   | 0.00%          |  |



#### Dog Intakes, Positive Placements, and Euthanasias



#### Cat Intakes, Positive Placements, and Euthanasias



#### Dogs And Cats Intakes, Positive Placements, and Euthanasias





#### Other Intakes, Positive Placements, and Euthanasias





### Live Release, Euthanasia, and Adoption Return Rates

|                      | 01/01/20 to 12/31/20 | 01/01/21 to 12/31/21 | Percent Change |
|----------------------|----------------------|----------------------|----------------|
| risdictions          |                      |                      |                |
| Total                |                      |                      |                |
| Live Release Rate    | 86.42%               | 81.29%               | -5.94%         |
| Euthanasia Rate      | 12.55%               | 15.71%               | 25.20%         |
| Adoption Return Rate | 6.35%                | 6.15%                | -3.15%         |
| Dogs and Cats        |                      |                      |                |
| Live Release Rate    | 88.76%