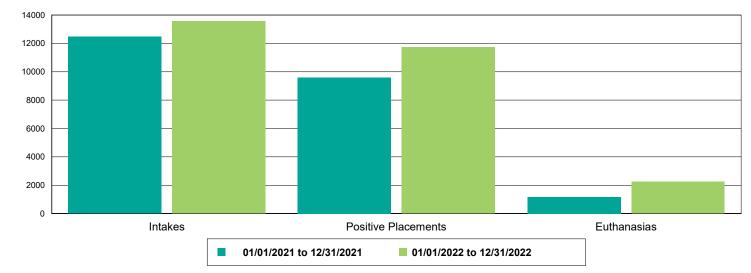

### Dog Intakes, Positive Placements, and Euthanasias

Cat Intakes, Positive Placements, and Euthanasias

Dogs And Cats Intakes, Positive Placements, and Euthanasias