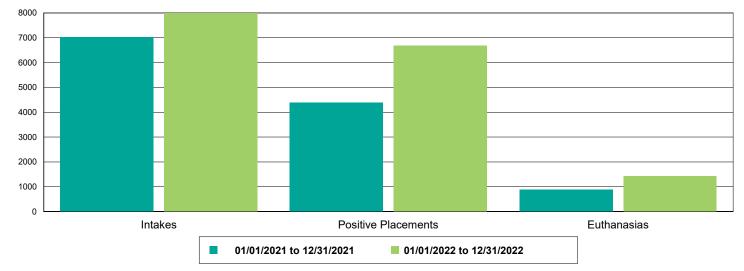

### Dog Intakes, Positive Placements, and Euthanasias

Cat Intakes, Positive Placements, and Euthanasias

Dogs And Cats Intakes, Positive Placements, and Euthanasias