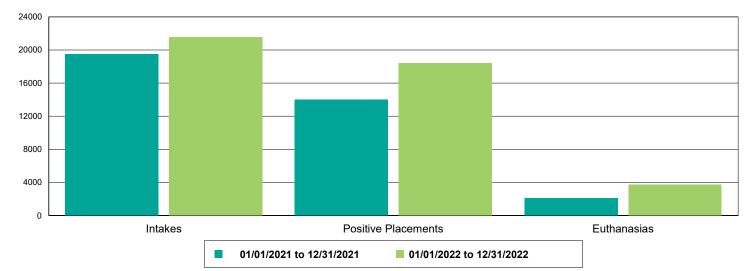

### Dog Intakes, Positive Placements, and Euthanasias

Cat Intakes, Positive Placements, and Euthanasias

Dogs And Cats Intakes, Positive Placements, and Euthanasias