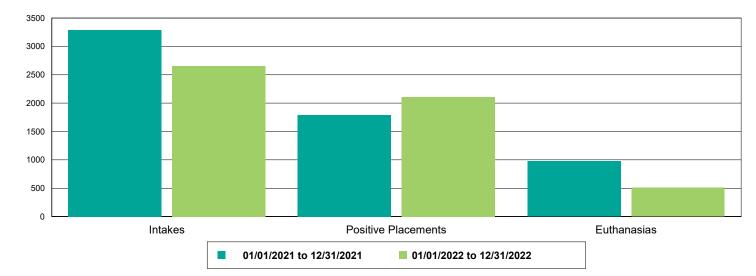

| -82.89%        |  |
| FRCPC                                            | 1,072                | 211                  | -80.32%        |  |
| Rabies                                           | 729                  | 207                  | -71.60%        |  |
| Others                                           | 32                   | 154                  | 381.25%        |  |
| Owner Requested Euthanasia                       | 32                   | 154                  | 381.25%        |  |
|                                                  |                      |                      |                |  |





### Dog Intakes, Positive Placements, and Euthanasias

Cat Intakes, Positive Placements, and Euthanasias



Dogs And Cats Intakes, Positive Placements, and Euthanasias







### Other Intakes, Positive Placements, and Euthanasias



#### Live Release, Euthanasia, and Adoption Return Rates

|                      | 01/01/21 to 12/31/21 | 01/01/22 to 12/31/22 | Percent Change |
|----------------------|----------------------|----------------------|----------------|
| risdictions          |                      |                      |                |
| Total                |                      |                      |                |
| Live Release Rate    | 81.29%               | 81.42%               | 0.17%          |
| Euthanasia Rate      | 15.70%               | 16.68%               | 6.20%          |
| Adoption Return Rate | 6.14%                | 4.48%                | -27.04%        |
| Dogs and Cats        |                      |