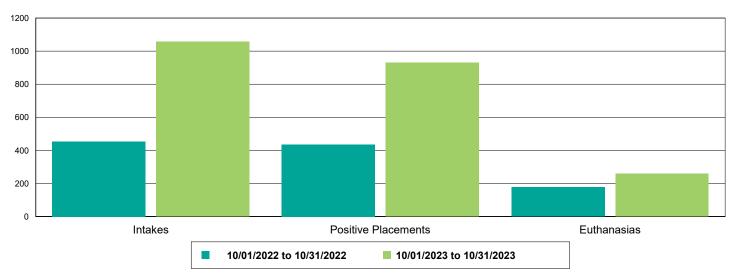

| Vaccine Clinic - Animals Vaccinated | 22                   | 41                   | 86.36%         |  |
| DEWORM                              | 0                    | 30                   | 3,000.00%      |  |
| FRCPC                               | 21                   | 43                   | 104.76%        |  |
| MICROCHIP                           | 0                    | 3                    | 300.00%        |  |
| Rabies                              | 21                   | 31                   | 47.62%         |  |
| Others                              | 1                    | 0                    | -100.00%       |  |
| Owner Requested Euthanasia          | 2                    | 0                    | -100.00%       |  |



### Dog Intakes, Positive Placements, and Euthanasias



### Cat Intakes, Positive Placements, and Euthanasias



### Dogs And Cats Intakes, Positive Placements, and Euthanasias





### Other Intakes, Positive Placements, and Euthanasias





## Live Release, Euthanasia, and Adoption Return Rates

|                      | 10/01/22 to 10/31/22 | 10/01/23 to 10/31/23 | Percent Chang |
|----------------------|----------------------|----------------------|---------------|
| risdictions          |                      |                      |               |
| Total                |                      |                      |               |
| Live Release Rate    | 76.54%               | 77.38%               | 1.11%         |
| Euthanasia Rate      | 21.59%               | 19.56%               | -9.40%        |
| Adoption Return Rate | 2.79%