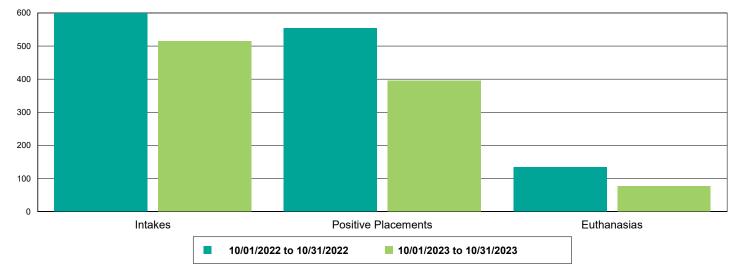

| 41                   | 86.36%         |  |
| DEWORM                              | 0                    | 30                   | 3,000.00%      |  |
| FRCPC                               | 21                   | 43                   | 104.76%        |  |
| MICROCHIP                           | 0                    | 3                    | 300.00%        |  |
| Rabies                              | 21                   | 31                   | 47.62%         |  |
| Others                              | 1                    | 0                    | -100.00%       |  |
| Owner Requested Euthanasia          | 2                    | 0                    | -100.00%       |  |



### Dog Intakes, Positive Placements, and Euthanasias



### Cat Intakes, Positive Placements, and Euthanasias



### Dogs And Cats Intakes, Positive Placements, and Euthanasias





### Other Intakes, Positive Placements, and Euthanasias





## Live Release, Euthanasia, and Adoption Return Rates

|                      | 10/01/22 to 10/31/22 | 10/01/23 to 10/31/23 | Percent Chang |
|----------------------|----------------------|----------------------|---------------|
| risdictions          |                      |                      |               |
| Total                |                      |                      |               |
| Live Release Rate    | 76.54%               | 77.38%               | 1.11%         |
| Euthanasia Rate      | 21.59%               | 19.56%               | -9.40%        |
| Adoption Return Rate | 2.79%                | 2.15%                | -22.74%       |
| D