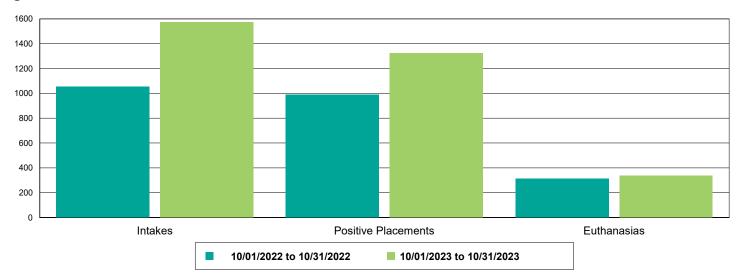

| 0                    | 30                   | 3,000.00%      |  |
| FRCPC                               | 21                   | 43                   | 104.76%        |  |
| MICROCHIP                           | 0                    | 3                    | 300.00%        |  |
| Rabies                              | 21                   | 31                   | 47.62%         |  |
| Others                              | 1                    | 0                    | -100.00%       |  |
| Owner Requested Euthanasia          | 2                    | 0                    | -100.00%       |  |



### Dog Intakes, Positive Placements, and Euthanasias



### Cat Intakes, Positive Placements, and Euthanasias



### Dogs And Cats Intakes, Positive Placements, and Euthanasias





### Other Intakes, Positive Placements, and Euthanasias





## Live Release, Euthanasia, and Adoption Return Rates

|                      | 10/01/22 to 10/31/22 | 10/01/23 to 10/31/23 | Percent Chang |
|----------------------|----------------------|----------------------|---------------|
| risdictions          |                      |                      |               |
| Total                |                      |                      |               |
| Live Release Rate    | 76.54%               | 77.38%               | 1.11%         |
| Euthanasia Rate      | 21.59%               | 19.56%               | -9.40%        |
| Adoption Return Rate | 2.79%                | 2.15%                | -22.74%       |
| Dogs and Cats        |                      |                      |