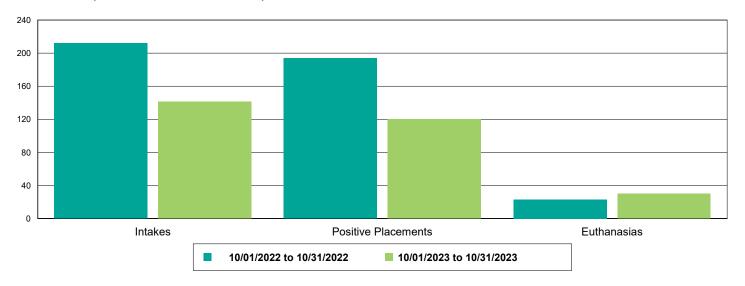

| 3,000.00%      |  |
| FRCPC                               | 21                   | 43                   | 104.76%        |  |
| MICROCHIP                           | 0                    | 3                    | 300.00%        |  |
| Rabies                              | 21                   | 31                   | 47.62%         |  |
| Others                              | 1                    | 0                    | -100.00%       |  |
| Owner Requested Euthanasia          | 2                    | 0                    | -100.00%       |  |



### Dog Intakes, Positive Placements, and Euthanasias



### Cat Intakes, Positive Placements, and Euthanasias



### Dogs And Cats Intakes, Positive Placements, and Euthanasias





### Other Intakes, Positive Placements, and Euthanasias





## Live Release, Euthanasia, and Adoption Return Rates

|                      | 10/01/22 to 10/31/22 | 10/01/23 to 10/31/23 | Percent Chang |
|----------------------|----------------------|----------------------|---------------|
| risdictions          |                      |                      |               |
| Total                |                      |                      |               |
| Live Release Rate    | 76.54%               | 77.38%               | 1.11%         |
| Euthanasia Rate      | 21.59%               | 19.56%               | -9.40%        |
| Adoption Return Rate | 2.79%                | 2.15%                | -22.74%       |
| Dogs and Cats        |                      |                      |               |
| Live Release Rate    | 75.23%