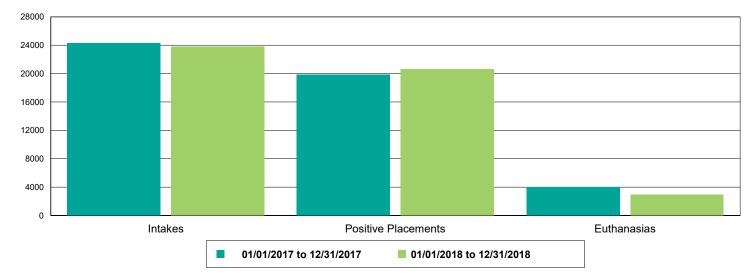

#### Dog Intakes, Positive Placements, and Euthanasias

Cat Intakes, Positive Placements, and Euthanasias

Dogs And Cats Intakes, Positive Placements, and Euthanasias