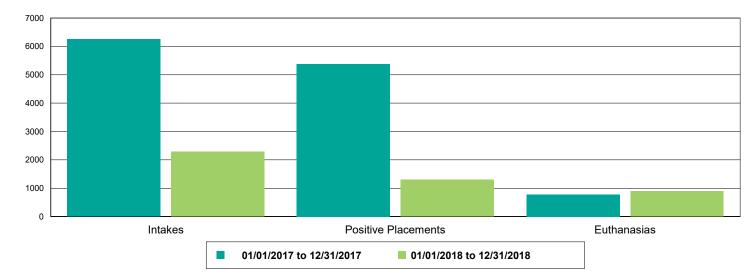

|  |
| OFFSITE           | 7        |  |
| TENT              | 9        |  |
| Dogs              | 461      |  |
| BUNGALOWS         | 166      |  |
| EAC               | 7        |  |
| FOSTER            | 79       |  |
| LIED              | 182      |  |
| OFFSITE           | 16       |  |
| WVC               | <u> </u> |  |
| Others            | 75       |  |
| BUNGALOWS         | 10       |  |
| EAC               | 5        |  |
| FOSTER            | 9        |  |
| LIED              | 36       |  |
| OFFSITE           | 8        |  |
| TENT              | 7        |  |
|                   |          |  |





#### Dog Intakes, Positive Placements, and Euthanasias

Cat Intakes, Positive Placements, and Euthanasias



Dogs And Cats Intakes, Positive Placements, and Euthanasias







#### Other Intakes, Positive Placements, and Euthanasias



### Live Release, Euthanasia, and Adoption Return Rates

| isdictions           |        |        |         |
|----------------------|--------|--------|---------|
| Total                |        |        |         |
| Live Release Rate    | 83.04% | 85.17% | 2.56%   |
| Euthanasia Rate      | 16.13% | 13.56% | -15.93% |
| Adoption Return Rate | 5.70%  | 5.41%  | -5.08%  |
| Dogs and Cats        |        |        |         |
| Live Release Rate    | 82.68% | 86.53% | 4.66%   |
| Euthanasia Rate      | 16.61% | 12.35% | -25.67% |
| Adoption Return Rate | 5.93%  | 5.54%  | -6.60%  |
| Young (<= 5 mo)      |        |        |         |
| Live Release Rate    | 80.82% | 87.44% | 8.19%   |
| Euthanasia Rate      | 16.56% | 8.02%  | -5