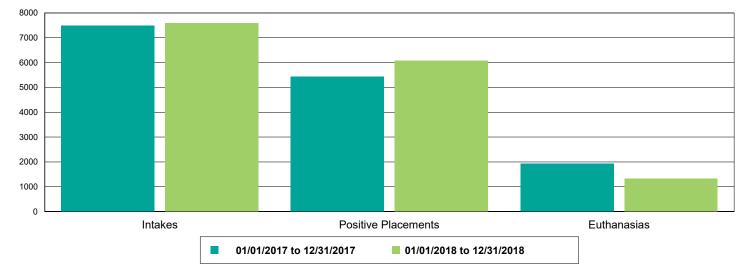

#### Dog Intakes, Positive Placements, and Euthanasias

Cat Intakes, Positive Placements, and Euthanasias

Dogs And Cats Intakes, Positive Placements, and Euthanasias