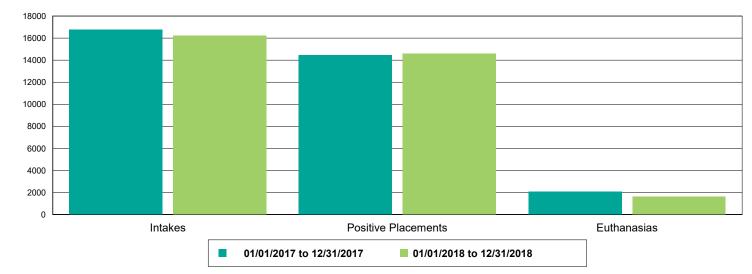

#### Dog Intakes, Positive Placements, and Euthanasias

Cat Intakes, Positive Placements, and Euthanasias

Dogs And Cats Intakes, Positive Placements, and Euthanasias