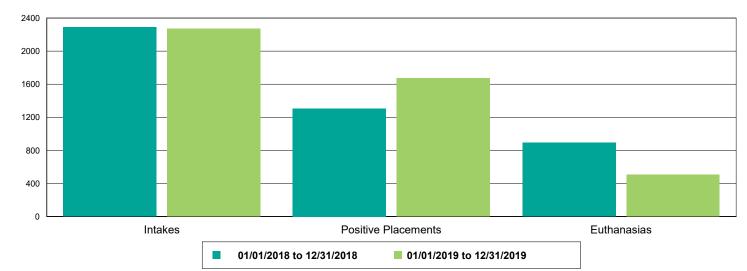

----------|-----------|--|
| Cats          | 167       |  |
| BUNGALOWS     | 14        |  |
| EAC           | 4         |  |
| FOSTER        | 95        |  |
| LIED          | 53        |  |
| OFFSITE       | 1         |  |
| Dogs          | 401       |  |
| BUNGALOWS     | 92        |  |
| EAC           | 17        |  |
| FOSTER        | 108       |  |
| LIED          | 167       |  |
| OFFSITE       | 6         |  |
| WVC           | <u>11</u> |  |
| Others        | 60        |  |
| FOSTER        | 22        |  |
| LIED          | 32        |  |
| OFFSITE       | 5         |  |
| TENT          | 1         |  |





#### Dog Intakes, Positive Placements, and Euthanasias

Cat Intakes, Positive Placements, and Euthanasias



Dogs And Cats Intakes, Positive Placements, and Euthanasias







### Other Intakes, Positive Placements, and Euthanasias



### Live Release, Euthanasia, and Adoption Return Rates

| isdictions           |        |        |         |
|----------------------|--------|--------|---------|
| Total                |        |        |         |
| Live Release Rate    | 85.16% | 87.27% | 2.47%   |
| Euthanasia Rate      | 13.56% | 11.60% | -14.48% |
| Adoption Return Rate | 5.41%  | 5.71%  | 5.56%   |
| Dogs and Cats        |        |        |         |
| Live Release Rate    | 86.53% | 87.91% | 1.60%   |
| Euthanasia Rate      | 12.35% | 11.13% | -9.82%  |
| Adoption Return Rate | 5.54%  | 5.90%  | 6.46%   |
| Young (<= 5 mo)      |        |        |         |
| Live Release Rate    | 87.46% | 89.66% | 2.51%   |
| Euthanasia Rate      | 8.02%  | 7.27%  | -9.