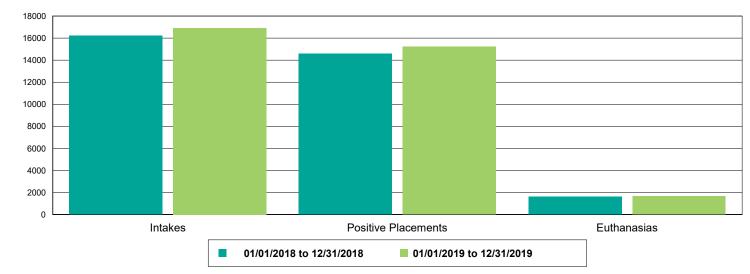

#### Dog Intakes, Positive Placements, and Euthanasias

Cat Intakes, Positive Placements, and Euthanasias

Dogs And Cats Intakes, Positive Placements, and Euthanasias