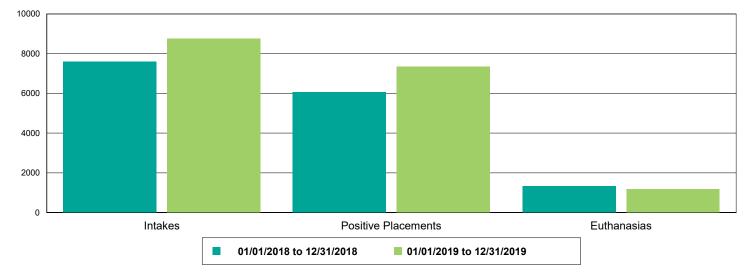

#### Dog Intakes, Positive Placements, and Euthanasias

Cat Intakes, Positive Placements, and Euthanasias

Dogs And Cats Intakes, Positive Placements, and Euthanasias