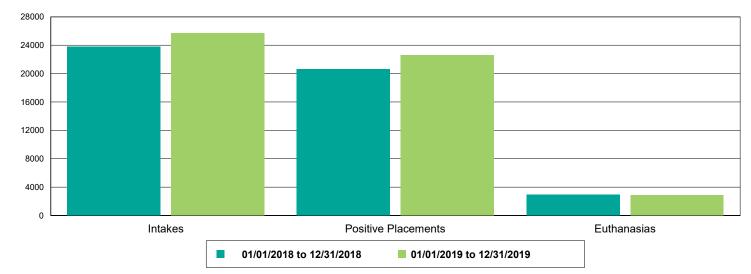

#### Dog Intakes, Positive Placements, and Euthanasias

Cat Intakes, Positive Placements, and Euthanasias

Dogs And Cats Intakes, Positive Placements, and Euthanasias