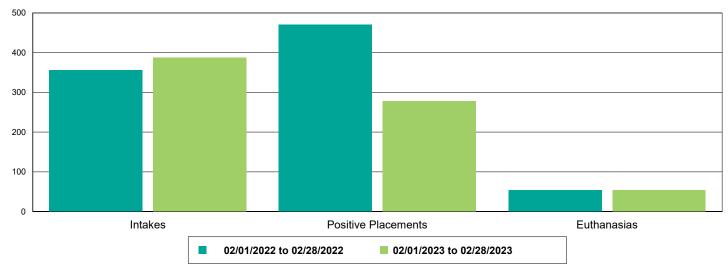

0.00%        |  |
| Vaccine Clinic - Animals Vaccinated      | 0                    | 9                    | 900.00%        |  |
| DEWORM                                   | 0                    | 3                    | 300.00%        |  |
| FRCPC                                    | 0                    | 9                    | 900.00%        |  |
| Rabies                                   | 0                    | 7                    | 700.00%        |  |
| Others                                   | 1                    | 1                    | 0.00%          |  |
| Owner Requested Euthanasia               | 2                    | 0                    | -100.00%       |  |



#### Dog Intakes, Positive Placements, and Euthanasias



### Cat Intakes, Positive Placements, and Euthanasias



#### Dogs And Cats Intakes, Positive Placements, and Euthanasias





### Other Intakes, Positive Placements, and Euthanasias





### Live Release, Euthanasia, and Adoption Return Rates

|                                      | 02/01/22 to 02/28/22 | 02/01/23 to 02/28/23 | Percent Change   |
|--------------------------------------|----------------------|----------------------|------------------|
| risdictions                          |                      |                      |                  |
| Total                                |                      |                      |                  |
| Live Release Rate                    | 87.42%               | 82.53%               | -5.59%           |
| Euthanasia Rate                      | 10.87%               | 16.25%