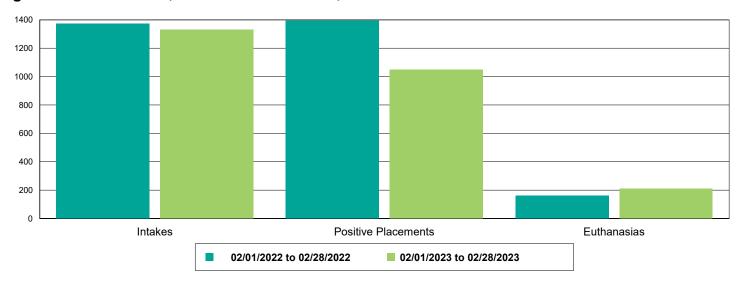

| 9                    | 900.00%        |  |
| DEWORM                                   | 0                    | 3                    | 300.00%        |  |
| FRCPC                                    | 0                    | 9                    | 900.00%        |  |
| Rabies                                   | 0                    | 7                    | 700.00%        |  |
| Others                                   | 1                    | 1                    | 0.00%          |  |
| Owner Requested Euthanasia               | 2                    | 0                    | -100.00%       |  |



#### Dog Intakes, Positive Placements, and Euthanasias



### Cat Intakes, Positive Placements, and Euthanasias



#### Dogs And Cats Intakes, Positive Placements, and Euthanasias





### Other Intakes, Positive Placements, and Euthanasias





### Live Release, Euthanasia, and Adoption Return Rates

|                                      | 02/01/22 to 02/28/22 | 02/01/23 to 02/28/23 | Percent Change   |
|--------------------------------------|----------------------|----------------------|------------------|
| risdictions                          |                      |                      |                  |
| Total                                |                      |                      |                  |
| Live Release Rate                    | 87.42%               | 82.53%               | -5.59%           |
| Euthanasia Rate                      | 10.87%               | 16.25%               | 49.44%           |
| Adoption Return Rate                 | 3