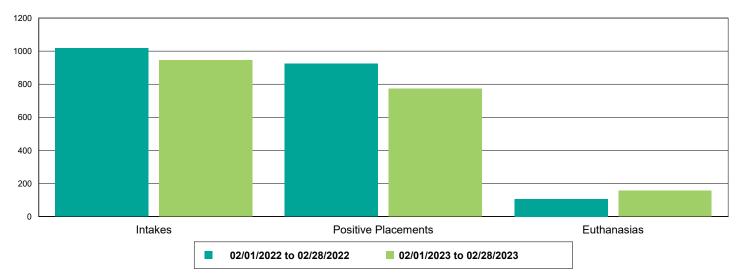

| 5                    | 13                   | 160.00%        |  |
| Vaccine Clinic - Animals Vaccinated      | 0                    | 9                    | 900.00%        |  |
| DEWORM                                   | 0                    | 3                    | 300.00%        |  |
| FRCPC                                    | 0                    | 9                    | 900.00%        |  |
| Rabies                                   | 0                    | 7                    | 700.00%        |  |
| Others                                   | 1                    | 1                    | 0.00%          |  |
| Owner Requested Euthanasia               | 2                    | 0                    | -100.00%       |  |



#### Dog Intakes, Positive Placements, and Euthanasias



### Cat Intakes, Positive Placements, and Euthanasias



#### Dogs And Cats Intakes, Positive Placements, and Euthanasias





### Other Intakes, Positive Placements, and Euthanasias





### Live Release, Euthanasia, and Adoption Return Rates

|                                      | 02/01/22 to 02/28/22 | 02/01/23 to 02/28/23 | Percent Change   |
|--------------------------------------|----------------------|----------------------|------------------|
| risdictions                          |                      |                      |                  |
| Total                                |                      |                      |                  |
| Live Release Rate                    | 87.42%               | 82.53%               | -5.59%           |
| Euthanasia Rate