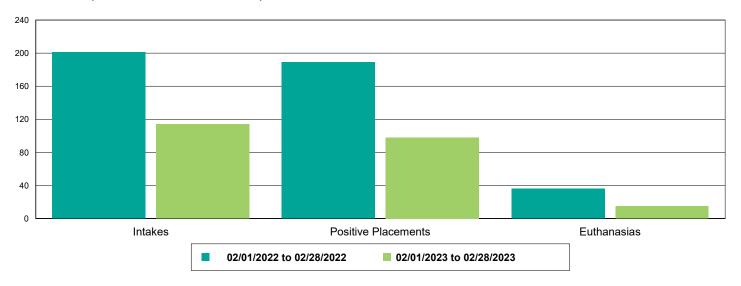

| DEWORM                                   | 0                    | 3                    | 300.00%        |  |
| FRCPC                                    | 0                    | 9                    | 900.00%        |  |
| Rabies                                   | 0                    | 7                    | 700.00%        |  |
| Others                                   | 1                    | 1                    | 0.00%          |  |
| Owner Requested Euthanasia               | 2                    | 0                    | -100.00%       |  |



#### Dog Intakes, Positive Placements, and Euthanasias



### Cat Intakes, Positive Placements, and Euthanasias



#### Dogs And Cats Intakes, Positive Placements, and Euthanasias





### Other Intakes, Positive Placements, and Euthanasias





### Live Release, Euthanasia, and Adoption Return Rates

|                                      | 02/01/22 to 02/28/22 | 02/01/23 to 02/28/23 | Percent Change   |
|--------------------------------------|----------------------|----------------------|------------------|
| risdictions                          |                      |                      |                  |
| Total                                |                      |                      |                  |
| Live Release Rate                    | 87.42%               | 82.53%               | -5.59%           |
| Euthanasia Rate                      | 10.87%               | 16.25%               | 49.44%           |
| Adoption Return Rate                 | 3.57%                | 3.93%                | 10.12%