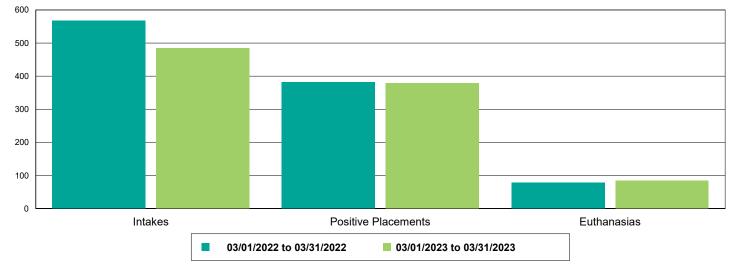

#### Dog Intakes, Positive Placements, and Euthanasias

Cat Intakes, Positive Placements, and Euthanasias

Dogs And Cats Intakes, Positive Placements, and Euthanasias