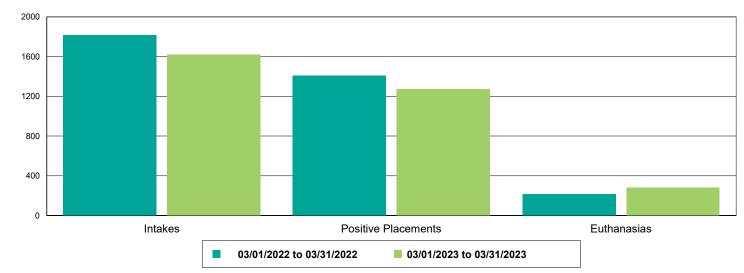

#### Dog Intakes, Positive Placements, and Euthanasias

Cat Intakes, Positive Placements, and Euthanasias

Dogs And Cats Intakes, Positive Placements, and Euthanasias