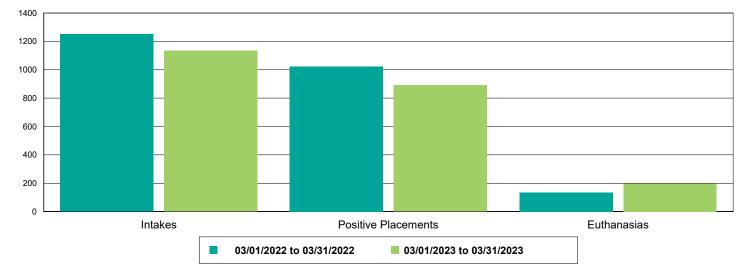

#### Dog Intakes, Positive Placements, and Euthanasias

Cat Intakes, Positive Placements, and Euthanasias

Dogs And Cats Intakes, Positive Placements, and Euthanasias