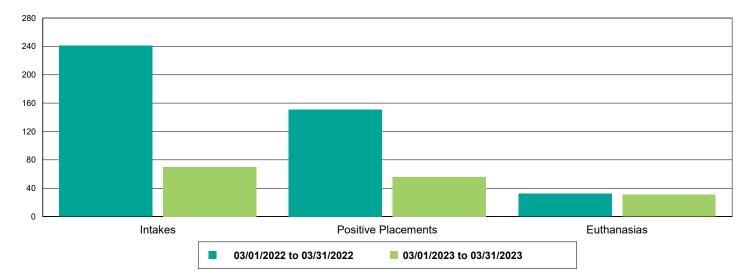

| 0                    | 7                    | 700.00%        |
| FRCPC                                    | 111                  | 9                    | -91.89%        |
| MICROCHIP                                | 0                    | 5                    | 500.00%        |
| Rabies                                   | 107                  | 9                    | -91.59%        |
| Others                                   | 1                    | 1                    | 0.00%          |
| Owner Requested Euthanasia               | 0                    | 1                    | 100.00%        |





#### Dog Intakes, Positive Placements, and Euthanasias

Cat Intakes, Positive Placements, and Euthanasias



Dogs And Cats Intakes, Positive Placements, and Euthanasias







### Other Intakes, Positive Placements, and Euthanasias



#### Live Release, Euthanasia, and Adoption Return Rates

|                                      | 03/01/22 to 03/31/22 | 03/01/23 to 03/31/23 | Percent Change          |
|--------------------------------------|----------------------|----------------------|-------------------------|
| sdictions                            |                      |                      |                         |
| Total                                |                      |                      |                         |
| Live Release Rate                    | 84.62%               | 79.64%               | -5.89%                  |
| Euthanasia Rate                      | 13.32%               | 18.86%               | 41.63%                  |
| A