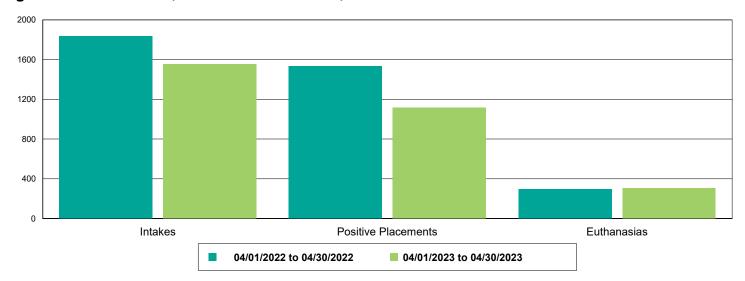

| 0                    | 7                    | 700.00%        |  |
| FRCPC                                 | 0                    | 11                   | 1,100.00%      |  |
| MICROCHIP                             | 0                    | 22                   | 2,200.00%      |  |
| Rabies                                | 0                    | 5                    | 500.00%        |  |
| Others                                | 2                    | 1                    | -50.00%        |  |
| Others                                |                      |                      | -00.0070       |  |



#### Dog Intakes, Positive Placements, and Euthanasias



#### Cat Intakes, Positive Placements, and Euthanasias



#### Dogs And Cats Intakes, Positive Placements, and Euthanasias





#### Other Intakes, Positive Placements, and Euthanasias





#### Live Release, Euthanasia, and Adoption Return Rates

| •                                  | 04/01/22 to 04/30/22 | 04/01/23 to 04/30/23 | Percent Change |
|------------------------------------|----------------------|----------------------|----------------|
| risdictions                        |                      |                      |                |
| Total                              |                      |                      |                |
| Live Release Rate                  | 80.63%               | 75.84%               | -5.94%         |
| Euthanasia Rate                    | 17.18%               | 22.00%               | 28.07%         |
| Adoption Return Rate               | 6.91%                | 1.