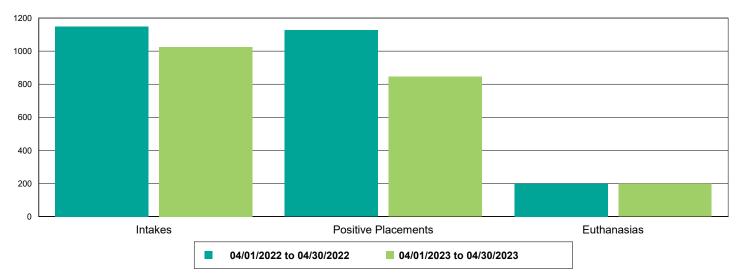

c - Animals Vaccinated   | 0                    | 30                   | 3,000.00%      |  |
| DEWORM                                | 0                    | 7                    | 700.00%        |  |
| FRCPC                                 | 0                    | 11                   | 1,100.00%      |  |
| MICROCHIP                             | 0                    | 22                   | 2,200.00%      |  |
| Rabies                                | 0                    | 5                    | 500.00%        |  |
| Others                                | 2                    | 1                    | -50.00%        |  |
| Others                                |                      |                      | -00.0070       |  |



#### Dog Intakes, Positive Placements, and Euthanasias



#### Cat Intakes, Positive Placements, and Euthanasias



#### Dogs And Cats Intakes, Positive Placements, and Euthanasias





#### Other Intakes, Positive Placements, and Euthanasias





#### Live Release, Euthanasia, and Adoption Return Rates

| •                                  | 04/01/22 to 04/30/22 | 04/01/23 to 04/30/23 | Percent Change |
|------------------------------------|----------------------|----------------------|----------------|
| risdictions                        |                      |                      |                |
| Total                              |                      |                      |                |
| Live Release Rate                  | 80.63%               | 75.84%               | -5.94%         |
| Euthanasia Rate                    | 1