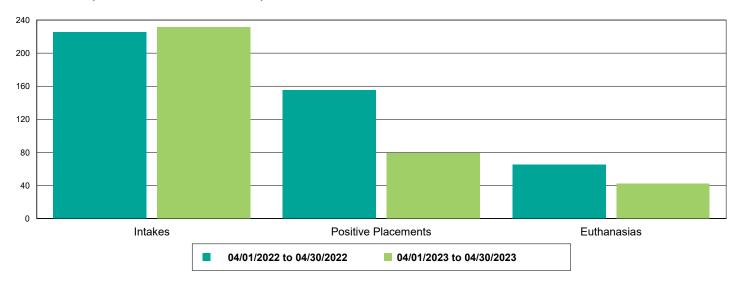

|  |
| FRCPC                                 | 0                    | 11                   | 1,100.00%      |  |
| MICROCHIP                             | 0                    | 22                   | 2,200.00%      |  |
| Rabies                                | 0                    | 5                    | 500.00%        |  |
| Others                                | 2                    | 1                    | -50.00%        |  |
| Others                                |                      |                      | -00.0070       |  |



#### Dog Intakes, Positive Placements, and Euthanasias



#### Cat Intakes, Positive Placements, and Euthanasias



#### Dogs And Cats Intakes, Positive Placements, and Euthanasias





#### Other Intakes, Positive Placements, and Euthanasias





#### Live Release, Euthanasia, and Adoption Return Rates

| •                                  | 04/01/22 to 04/30/22 | 04/01/23 to 04/30/23 | Percent Change |
|------------------------------------|----------------------|----------------------|----------------|
| risdictions                        |                      |                      |                |
| Total                              |                      |                      |                |
| Live Release Rate                  | 80.63%               | 75.84%               | -5.94%         |
| Euthanasia Rate                    | 17.18%               | 22.00%               | 28.07%         |
| Adoption Return Rate               | 6.91%                | 1.52%                | -78.04%        |
| Dogs and Cats