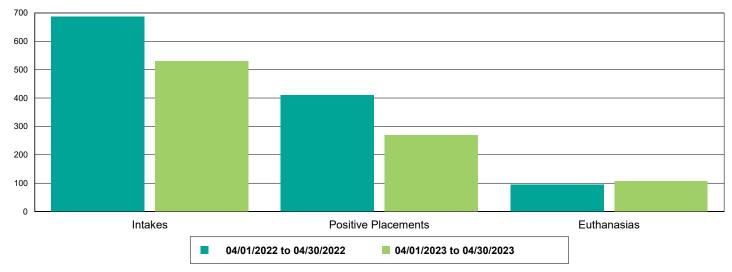

| 3,000.00%      |  |
| DEWORM                                | 0                    | 7                    | 700.00%        |  |
| FRCPC                                 | 0                    | 11                   | 1,100.00%      |  |
| MICROCHIP                             | 0                    | 22                   | 2,200.00%      |  |
| Rabies                                | 0                    | 5                    | 500.00%        |  |
| Others                                | 2                    | 1                    | -50.00%        |  |
| Others                                |                      |                      | -00.0070       |  |



#### Dog Intakes, Positive Placements, and Euthanasias



#### Cat Intakes, Positive Placements, and Euthanasias



#### Dogs And Cats Intakes, Positive Placements, and Euthanasias





#### Other Intakes, Positive Placements, and Euthanasias





#### Live Release, Euthanasia, and Adoption Return Rates

| •                                  | 04/01/22 to 04/30/22 | 04/01/23 to 04/30/23 | Percent Change |
|------------------------------------|----------------------|----------------------|----------------|
| risdictions                        |                      |                      |                |
| Total                              |                      |                      |                |
| Live Release Rate                  | 80.63%               | 75.84%               | -5.94%         |
| Euthanasia Rate                    | 17.18%               | 22.00%               | 28.07%