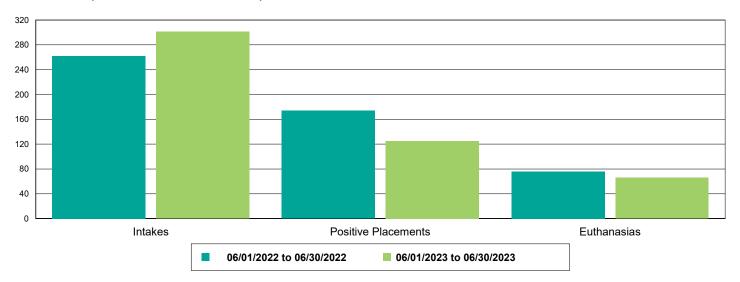

0%      |  |
| FRCPC                                 | 0                    | 17                   | 1,700.00%      |  |
| MICROCHIP                             | 0                    | 4                    | 400.00%        |  |
| Rabies                                | 0                    | 11                   | 1,100.00%      |  |
| Others                                | 1                    | 0                    | -100.00%       |  |
| Owner Requested Euthanasia            | 1                    | 0                    | -100.00%       |  |



#### Dog Intakes, Positive Placements, and Euthanasias



#### Cat Intakes, Positive Placements, and Euthanasias



#### Dogs And Cats Intakes, Positive Placements, and Euthanasias





#### Other Intakes, Positive Placements, and Euthanasias





#### Live Release, Euthanasia, and Adoption Return Rates

| -                    | 06/01/22 to 06/30/22 | 06/01/23 to 06/30/23 | Percent Change |
|----------------------|----------------------|----------------------|----------------|
| risdictions          |                      |                      |                |
| Total                |                      |                      |                |
| Live Release Rate    | 79.34%               | 75.45%               | -4.90%         |
| Euthanasia Rate      | 18.36%               | 22.24%               | 21.16%         |
| Adoption Return Rate | 5.37%                | 1.98%                | -63.10%        |
| Dogs and Cats        |                      |                      |                |
| Live Release Rate    | 80.92%