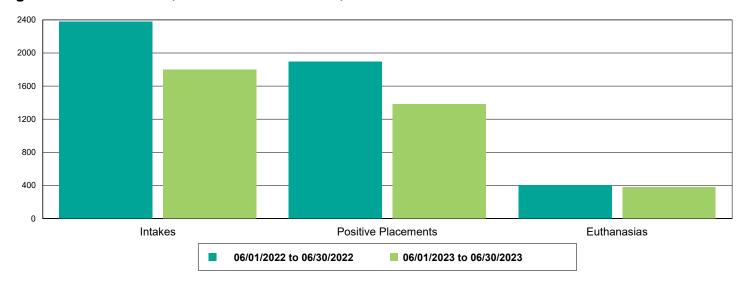

| 0                    | 16                   | 1,600.00%      |  |
| FRCPC                                 | 0                    | 17                   | 1,700.00%      |  |
| MICROCHIP                             | 0                    | 4                    | 400.00%        |  |
| Rabies                                | 0                    | 11                   | 1,100.00%      |  |
| Others                                | 1                    | 0                    | -100.00%       |  |
| Owner Requested Euthanasia            | 1                    | 0                    | -100.00%       |  |



#### Dog Intakes, Positive Placements, and Euthanasias



#### Cat Intakes, Positive Placements, and Euthanasias



#### Dogs And Cats Intakes, Positive Placements, and Euthanasias





#### Other Intakes, Positive Placements, and Euthanasias





#### Live Release, Euthanasia, and Adoption Return Rates

| -                    | 06/01/22 to 06/30/22 | 06/01/23 to 06/30/23 | Percent Change |
|----------------------|----------------------|----------------------|----------------|
| risdictions          |                      |                      |                |
| Total                |                      |                      |                |
| Live Release Rate    | 79.34%               | 75.45%               | -4.90%         |
| Euthanasia Rate      | 18.36%               | 22.24%               | 21.16%         |
| Adoption Return Rate | 5.37%                | 1.98%                | -63.10%        |
| Dogs and Cats        |                      |