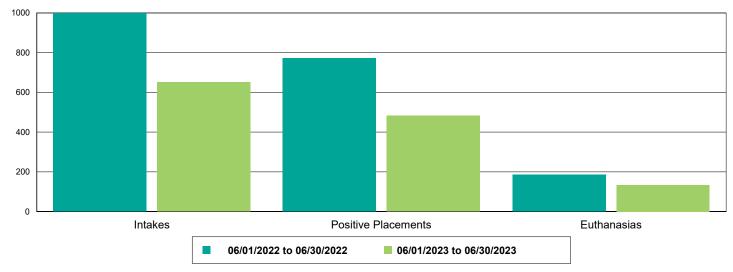

| 1,800.00%      |  |
| DEWORM                                | 0                    | 16                   | 1,600.00%      |  |
| FRCPC                                 | 0                    | 17                   | 1,700.00%      |  |
| MICROCHIP                             | 0                    | 4                    | 400.00%        |  |
| Rabies                                | 0                    | 11                   | 1,100.00%      |  |
| Others                                | 1                    | 0                    | -100.00%       |  |
| Owner Requested Euthanasia            | 1                    | 0                    | -100.00%       |  |



#### Dog Intakes, Positive Placements, and Euthanasias



#### Cat Intakes, Positive Placements, and Euthanasias



#### Dogs And Cats Intakes, Positive Placements, and Euthanasias





#### Other Intakes, Positive Placements, and Euthanasias





#### Live Release, Euthanasia, and Adoption Return Rates

| -                    | 06/01/22 to 06/30/22 | 06/01/23 to 06/30/23 | Percent Change |
|----------------------|----------------------|----------------------|----------------|
| risdictions          |                      |                      |                |
| Total                |                      |                      |                |
| Live Release Rate    | 79.34%               | 75.45%               | -4.90%         |
| Euthanasia Rate      | 18.36%               | 22.24%               | 21.16%         |
| Adoption Return Rate | 5.37%                | 1.98%                | -63.10%