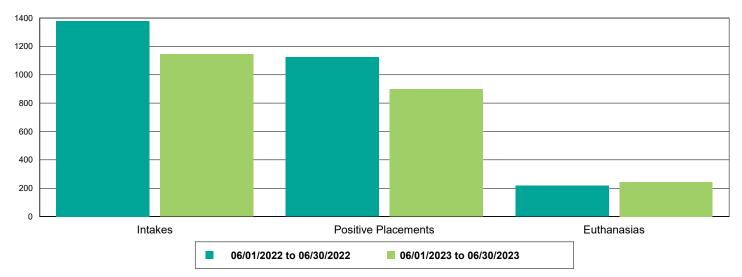

c - Animals Vaccinated   | 0                    | 18                   | 1,800.00%      |  |
| DEWORM                                | 0                    | 16                   | 1,600.00%      |  |
| FRCPC                                 | 0                    | 17                   | 1,700.00%      |  |
| MICROCHIP                             | 0                    | 4                    | 400.00%        |  |
| Rabies                                | 0                    | 11                   | 1,100.00%      |  |
| Others                                | 1                    | 0                    | -100.00%       |  |
| Owner Requested Euthanasia            | 1                    | 0                    | -100.00%       |  |



#### Dog Intakes, Positive Placements, and Euthanasias



#### Cat Intakes, Positive Placements, and Euthanasias



#### Dogs And Cats Intakes, Positive Placements, and Euthanasias





#### Other Intakes, Positive Placements, and Euthanasias





#### Live Release, Euthanasia, and Adoption Return Rates

| -                    | 06/01/22 to 06/30/22 | 06/01/23 to 06/30/23 | Percent Change |
|----------------------|----------------------|----------------------|----------------|
| risdictions          |                      |                      |                |
| Total                |                      |                      |                |
| Live Release Rate    | 79.34%               | 75.45%               | -4.90%         |
| Euthanasia Rate      | 18.36%               | 22.24%               | 21.16%         |
| Adoption Return Rate