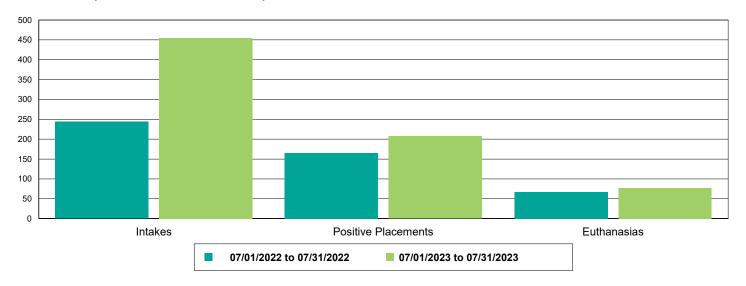

| -100.00%       |
| FRCPC                                  | 0                    | 30                   | 3,000.00%      |
| MICROCHIP                              | 0                    | 11                   | 1,100.00%      |
| Rabies                                 | 0                    | 17                   | 1,700.00%      |
| Others                                 | 138                  | 0                    | -100.00%       |
| Owner Requested Euthanasia             | 139                  | 0                    | -100.00%       |



### Dog Intakes, Positive Placements, and Euthanasias



### Cat Intakes, Positive Placements, and Euthanasias



### Dogs And Cats Intakes, Positive Placements, and Euthanasias





### Other Intakes, Positive Placements, and Euthanasias





## Live Release, Euthanasia, and Adoption Return Rates

|                      | 07/01/22 to 07/31/22 | 07/01/23 to 07/31/23 | Percent Change |
|----------------------|----------------------|----------------------|----------------|
| risdictions          |                      |                      |                |
| Total                |                      |                      |                |
| Live Release Rate    | 81.49%               | 74.05%               | -9.12%         |
| Euthanasia Rate      | 16.85%               | 21.93%               | 30.16%         |
| Adoption Return Rate | 6.78%                | 3.12%                | -54.06%        |
| Dogs and Cats        |                      |                      |                |
| Live Release Rate    | 82.93%