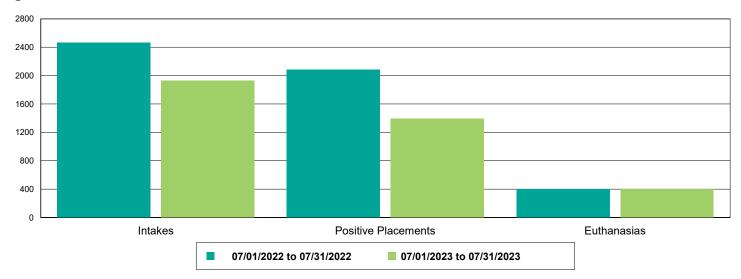

| 1                    | 0                    | -100.00%       |
| FRCPC                                  | 0                    | 30                   | 3,000.00%      |
| MICROCHIP                              | 0                    | 11                   | 1,100.00%      |
| Rabies                                 | 0                    | 17                   | 1,700.00%      |
| Others                                 | 138                  | 0                    | -100.00%       |
| Owner Requested Euthanasia             | 139                  | 0                    | -100.00%       |



### Dog Intakes, Positive Placements, and Euthanasias



### Cat Intakes, Positive Placements, and Euthanasias



### Dogs And Cats Intakes, Positive Placements, and Euthanasias





### Other Intakes, Positive Placements, and Euthanasias





## Live Release, Euthanasia, and Adoption Return Rates

|                      | 07/01/22 to 07/31/22 | 07/01/23 to 07/31/23 | Percent Change |
|----------------------|----------------------|----------------------|----------------|
| risdictions          |                      |                      |                |
| Total                |                      |                      |                |
| Live Release Rate    | 81.49%               | 74.05%               | -9.12%         |
| Euthanasia Rate      | 16.85%               | 21.93%               | 30.16%         |
| Adoption Return Rate | 6.78%                | 3.12%                | -54.06%        |
| Dogs and Cats        |                      |