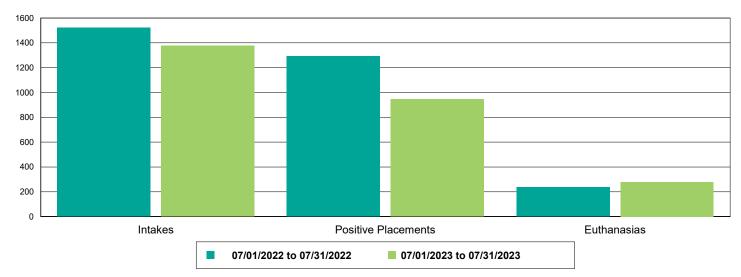

| DEWORM                                 | 0                    | 25                   | 2,500.00%      |
| FeLV                                   | 1                    | 0                    | -100.00%       |
| FRCPC                                  | 0                    | 30                   | 3,000.00%      |
| MICROCHIP                              | 0                    | 11                   | 1,100.00%      |
| Rabies                                 | 0                    | 17                   | 1,700.00%      |
| Others                                 | 138                  | 0                    | -100.00%       |
| Owner Requested Euthanasia             | 139                  | 0                    | -100.00%       |



### Dog Intakes, Positive Placements, and Euthanasias



### Cat Intakes, Positive Placements, and Euthanasias



### Dogs And Cats Intakes, Positive Placements, and Euthanasias





### Other Intakes, Positive Placements, and Euthanasias





## Live Release, Euthanasia, and Adoption Return Rates

|                      | 07/01/22 to 07/31/22 | 07/01/23 to 07/31/23 | Percent Change |
|----------------------|----------------------|----------------------|----------------|
| risdictions          |                      |                      |                |
| Total                |                      |                      |                |
| Live Release Rate    | 81.49%               | 74.05%               | -9.12%         |
| Euthanasia Rate      | 16.85%               | 21.93%               | 30.16%         |
| Adoption Return Rate | 6.