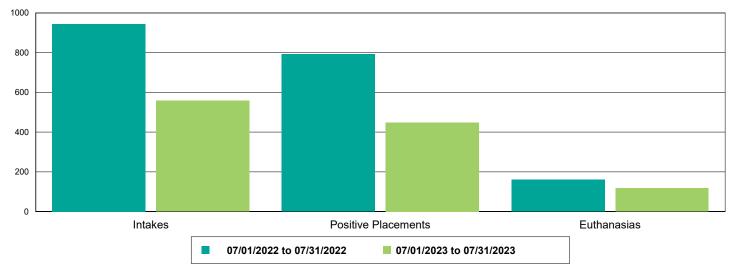

| 25                   | 2,500.00%      |
| FeLV                                   | 1                    | 0                    | -100.00%       |
| FRCPC                                  | 0                    | 30                   | 3,000.00%      |
| MICROCHIP                              | 0                    | 11                   | 1,100.00%      |
| Rabies                                 | 0                    | 17                   | 1,700.00%      |
| Others                                 | 138                  | 0                    | -100.00%       |
| Owner Requested Euthanasia             | 139                  | 0                    | -100.00%       |



### Dog Intakes, Positive Placements, and Euthanasias



### Cat Intakes, Positive Placements, and Euthanasias



### Dogs And Cats Intakes, Positive Placements, and Euthanasias





### Other Intakes, Positive Placements, and Euthanasias





## Live Release, Euthanasia, and Adoption Return Rates

|                      | 07/01/22 to 07/31/22 | 07/01/23 to 07/31/23 | Percent Change |
|----------------------|----------------------|----------------------|----------------|
| risdictions          |                      |                      |                |
| Total                |                      |                      |                |
| Live Release Rate    | 81.49%               | 74.05%               | -9.12%         |
| Euthanasia Rate      | 16.85%               | 21.93%               | 30.16%         |
| Adoption Return Rate | 6.78%                | 3.12%                | -54.06%