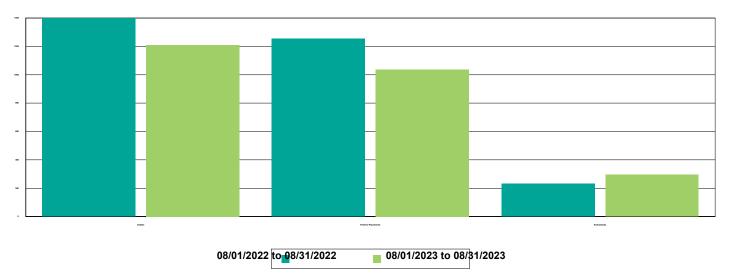

11%<br>1,900.00%                        |
|                                             | 9<br>1<br>1          |                      |                                             |
| DEWORM                                      | 9<br>1<br>1<br>9     | 20                   | 1,900.00%                                   |
| DEWORM<br>FeLV                              | 1                    | 20<br>0              | 1,900.00%<br>-100.00%                       |
| DEWORM<br>FeLV<br>FRCPC                     | 1 1 9                | 20<br>0<br>34        | 1,900.00%<br>-100.00%<br>277.78%            |
| DEWORM FeLV FRCPC MICROCHIP                 | 1<br>1<br>9<br>0     | 20<br>0<br>34<br>5   | 1,900.00%<br>-100.00%<br>277.78%<br>500.00% |



### Dog Intakes, Positive Placements, and Euthanasias



### Cat Intakes, Positive Placements, and Euthanasias



### Dogs And Cats Intakes, Positive Placements, and Euthanasias





### Other Intakes, Positive Placements, and Euthanasias





### Live Release, Euthanasia, and Adoption Return Rates

|                      | 08/01/22 to 08/31/22 | 08/01/23 to 08/31/23 | Percent Chang |
|----------------------|----------------------|----------------------|---------------|
| risdictions          |                      |                      |               |
| Total                |                      |                      |               |
| Live Release Rate    | 83.36%               | 75.68%               | -9.21%        |
| Euthanasia Rate      | 15.43%               | 22.15%               | 43.52%        |
| Adoption Return Rate | 3.42%