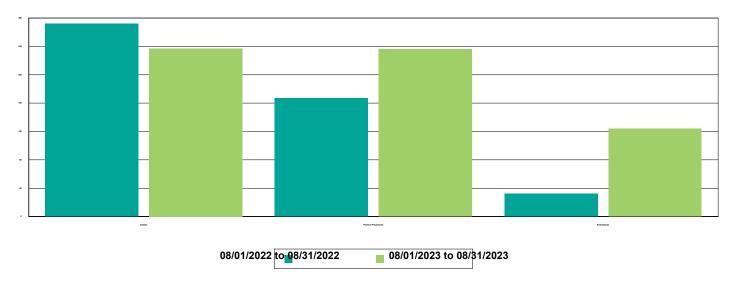

EWORM                                      | 9<br>1<br>1<br>9     | 20                   | 1,900.00%                                   |
| DEWORM<br>FeLV                              | 1                    | 20<br>0              | 1,900.00%<br>-100.00%                       |
| DEWORM<br>FeLV<br>FRCPC                     | 1 1 9                | 20<br>0<br>34        | 1,900.00%<br>-100.00%<br>277.78%            |
| DEWORM FeLV FRCPC MICROCHIP                 | 1<br>1<br>9<br>0     | 20<br>0<br>34<br>5   | 1,900.00%<br>-100.00%<br>277.78%<br>500.00% |



### Dog Intakes, Positive Placements, and Euthanasias



### Cat Intakes, Positive Placements, and Euthanasias



### Dogs And Cats Intakes, Positive Placements, and Euthanasias





### Other Intakes, Positive Placements, and Euthanasias





### Live Release, Euthanasia, and Adoption Return Rates

|                      | 08/01/22 to 08/31/22 | 08/01/23 to 08/31/23 | Percent Chang |
|----------------------|----------------------|----------------------|---------------|
| risdictions          |                      |                      |               |
| Total                |                      |                      |               |
| Live Release Rate    | 83.36%               | 75.68%               | -9.21%        |
| Euthanasia Rate      | 15.43%               | 22.15%               | 43.52%        |
| Adoption Return Rate | 3.42%                | 1.64%                | -52.12%       |
| Dogs and Cats        |                      |                      |               |
| Live Release Rate    | 83.59%