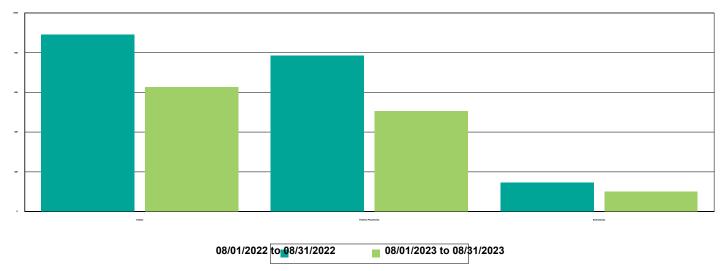

| 9<br>1<br>1          |                      |                                             |
| DEWORM                                      | 9<br>1<br>1<br>9     | 20                   | 1,900.00%                                   |
| DEWORM<br>FeLV                              | 1                    | 20<br>0              | 1,900.00%<br>-100.00%                       |
| DEWORM<br>FeLV<br>FRCPC                     | 1 1 9                | 20<br>0<br>34        | 1,900.00%<br>-100.00%<br>277.78%            |
| DEWORM FeLV FRCPC MICROCHIP                 | 1<br>1<br>9<br>0     | 20<br>0<br>34<br>5   | 1,900.00%<br>-100.00%<br>277.78%<br>500.00% |



### Dog Intakes, Positive Placements, and Euthanasias



### Cat Intakes, Positive Placements, and Euthanasias



### Dogs And Cats Intakes, Positive Placements, and Euthanasias





### Other Intakes, Positive Placements, and Euthanasias





### Live Release, Euthanasia, and Adoption Return Rates

|                      | 08/01/22 to 08/31/22 | 08/01/23 to 08/31/23 | Percent Chang |
|----------------------|----------------------|----------------------|---------------|
| risdictions          |                      |                      |               |
| Total                |                      |                      |               |
| Live Release Rate    | 83.36%               | 75.68%               | -9.21%        |
| Euthanasia Rate      | 15.43%               | 22.15%               | 43.52%        |
| Adoption Return Rate | 3.42%                | 1.64%                | -52.12%       |
|