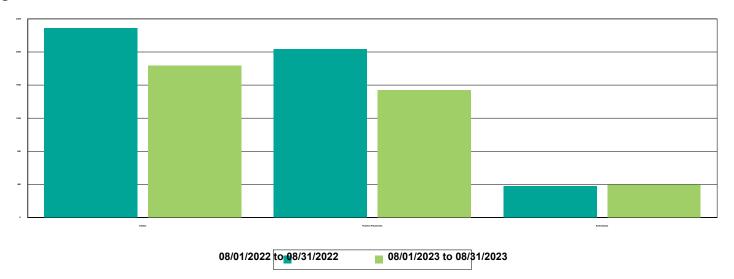

|                                             |
| DEWORM                                      | 9<br>1<br>1<br>9     | 20                   | 1,900.00%                                   |
| DEWORM<br>FeLV                              | 1                    | 20<br>0              | 1,900.00%<br>-100.00%                       |
| DEWORM<br>FeLV<br>FRCPC                     | 1 1 9                | 20<br>0<br>34        | 1,900.00%<br>-100.00%<br>277.78%            |
| DEWORM FeLV FRCPC MICROCHIP                 | 1<br>1<br>9<br>0     | 20<br>0<br>34<br>5   | 1,900.00%<br>-100.00%<br>277.78%<br>500.00% |



### Dog Intakes, Positive Placements, and Euthanasias



### Cat Intakes, Positive Placements, and Euthanasias



### Dogs And Cats Intakes, Positive Placements, and Euthanasias





### Other Intakes, Positive Placements, and Euthanasias





### Live Release, Euthanasia, and Adoption Return Rates

|                      | 08/01/22 to 08/31/22 | 08/01/23 to 08/31/23 | Percent Chang |
|----------------------|----------------------|----------------------|---------------|
| risdictions          |                      |                      |               |
| Total                |                      |                      |               |
| Live Release Rate    | 83.36%               | 75.68%               | -9.21%        |
| Euthanasia Rate      | 15.43%               | 22.15%               | 43.52%        |
| Adoption Return Rate | 3.42%                | 1.64%                | -52.12%       |
| Dogs and Cats        |                      |