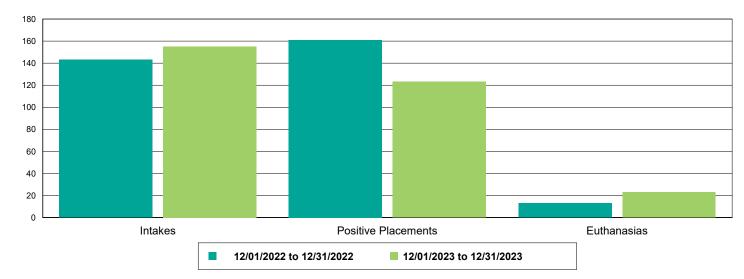

| 0                    | 257                  | 25,700.00%     |  |
| Rabies                                | 67                   | 58                   | -13.43%        |  |
| Others                                | 1                    | 3                    | 200.00%        |  |
| Owner Requested Euthanasia            | 1                    | 2                    | 100.00%        |  |
| Vaccine Clinic - Animals Vaccinated   | 0                    | 1                    | 100.00%        |  |
| MICROCHIP                             | 0                    | 1                    | 100.00%        |  |





### Dog Intakes, Positive Placements, and Euthanasias

Cat Intakes, Positive Placements, and Euthanasias



Dogs And Cats Intakes, Positive Placements, and Euthanasias







#### Other Intakes, Positive Placements, and Euthanasias



#### Live Release, Euthanasia, and Adoption Return Rates

| risdictions                       |                         |                         |                          |
|-----------------------------------|-------------------------|-------------------------|--------------------------|
| Total                             |                         |                         |                          |
| Live Release Rate                 | 82.69%                  | 81.36%                  | -1.61%                   |
| Euthanasia Rate                   | 15.89%                  | 17.00%                  | 6.98%                    |
| Adoption Return Rate              | 2.21%                   | 3.20%                   | 44.80