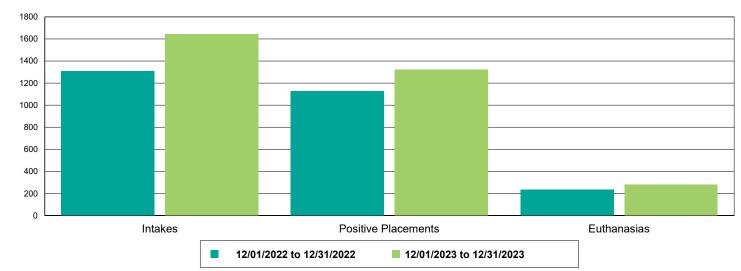

### Dog Intakes, Positive Placements, and Euthanasias

Cat Intakes, Positive Placements, and Euthanasias

Dogs And Cats Intakes, Positive Placements, and Euthanasias