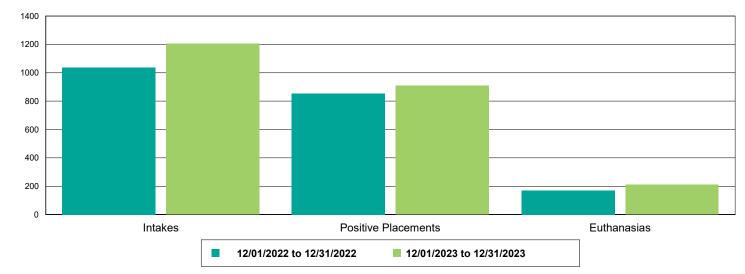

### Dog Intakes, Positive Placements, and Euthanasias

Cat Intakes, Positive Placements, and Euthanasias

Dogs And Cats Intakes, Positive Placements, and Euthanasias