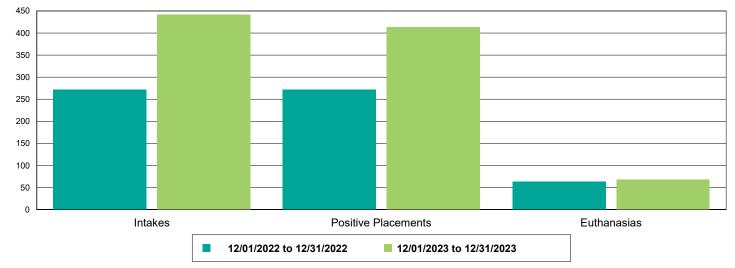

### Dog Intakes, Positive Placements, and Euthanasias

Cat Intakes, Positive Placements, and Euthanasias

Dogs And Cats Intakes, Positive Placements, and Euthanasias