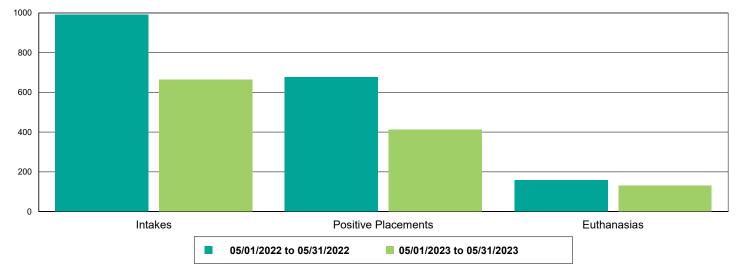

#### Dog Intakes, Positive Placements, and Euthanasias

Cat Intakes, Positive Placements, and Euthanasias

Dogs And Cats Intakes, Positive Placements, and Euthanasias

Euthanasias