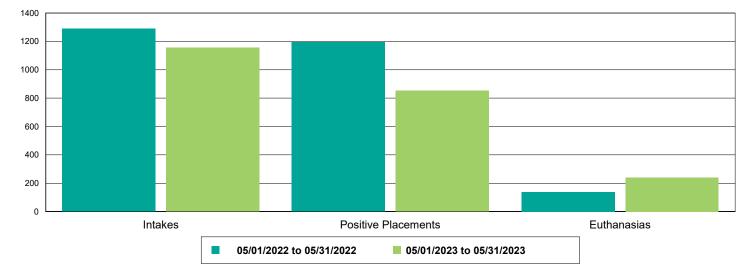

#### Dog Intakes, Positive Placements, and Euthanasias

Cat Intakes, Positive Placements, and Euthanasias

Dogs And Cats Intakes, Positive Placements, and Euthanasias

Euthanasias