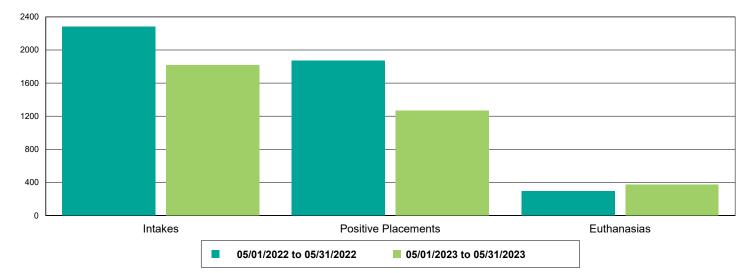

#### Dog Intakes, Positive Placements, and Euthanasias

Cat Intakes, Positive Placements, and Euthanasias

Dogs And Cats Intakes, Positive Placements, and Euthanasias

Euthanasias