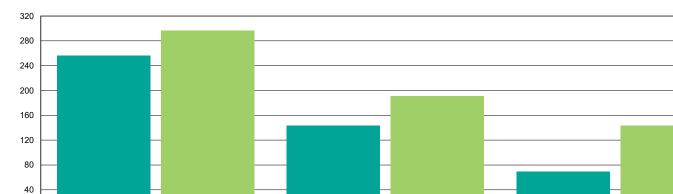

| 0                    | 9                    | 900.00%        |  |
| DEWORM                                | 0                    | 5                    | 500.00%        |  |
| FRCPC                                 | 0                    | 9                    | 900.00%        |  |
| Rabies                                | 0                    | 5                    | 500.00%        |  |
| Others                                | 1                    | 1                    | 0.00%          |  |
| Owner Requested Euthanasia            | 0                    | 2                    | 200.00%        |  |





#### Dog Intakes, Positive Placements, and Euthanasias

Cat Intakes, Positive Placements, and Euthanasias



Dogs And Cats Intakes, Positive Placements, and Euthanasias





Euthanasias



#### Other Intakes, Positive Placements, and Euthanasias



0



#### Live Release, Euthanasia, and Adoption Return Rates

|                                             | 05/01/22 to 05/31/22 | 05/01/23 to 05/31/23    | Percent Change            |
|---------------------------------------------|----------------------|-------------------------|---------------------------|
| risdictions                                 |                      |                         |                           |
| Total                                       |                      |                         |                           |
| Live Release Rate                           | 82.91%               | 72.99%                  | -11.96%                   |
| Euthanasia Rate                             | 15