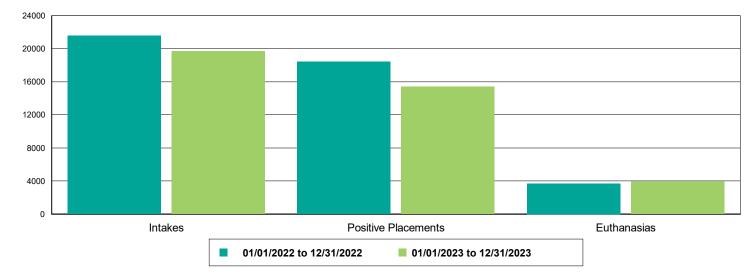

#### Intake Totals

|                                      | 01/01/22 to 12/31/22 | 01/01/23 to 12/31/23 | Percent Change |
|--------------------------------------|----------------------|----------------------|----------------|
| risdictions                          |                      |                      |                |
| Total                                | 24,215               | 22,208               | -8.29%         |
| Dogs and Cats                        | 21,561               | 19,693               | -8.66%         |
| Picked up by Animal Control          | 11,741               | 15,407               | 31.22%         |
| Stray Animals                        | 7,572                | 10,143               | 33.95%         |
| Owner Surrenders                     | 1,016                | 1,541                | 51.67%         |
| Confiscations                        | 3,147                | 3,723                | 18.30%         |
| Born at TAF                          | 6                    | 0                    | -100.00%       |
| Dropped off at The Animal Foundation | 9,820                | 4,286                | -56.35%        |
| Stray Animals                        | 7,772                | 2,808                | -63.87%        |
| Owner Surrenders                     | 1,425                | 1,139                | -20.07%        |
| Adoption Returns                     | 481                  | 236                  | -50.94%        |
| Born at TAF                          | 142                  | 103                  | -27.46%        |
| Dogs                                 | 13,569               | 13,623               | 0.40%          |
| Picked up by Animal Control          | 8,332                | 11,201               | 34.43%         |
| Stray Animals                        | 5,320                | 7,324                | 37.67%         |
| Owner Surrenders                     | 706                  | 1,115                | 57.93%         |
| Confiscations                        | 2,306                | 2,762                | 19.77%         |
| Dropped off at The Animal Foundation | 5,237                | 2,422                | -53.75%        |
| Stray Animals                        | 3,784                | 1,384                | -63.42%        |
| Owner Surrenders                     | 968                  | 793                  | -18.08%        |
| Adoption Returns                     | 408                  | 205                  | -49.75%        |
| Born at TAF                          | 77                   | 40                   | -48.05%        |
| Cats                                 | 7,992                | 6,070                | -24.05%        |
| Picked up by Animal Control          | 3,409                | 4,206                | 23.38%         |
| Stray Animals                        | 2,252                | 2,819                | 25.18%         |
| Owner Surrenders                     | 310                  | 426                  | 37.42%         |
| Confiscations                        | 841                  | 961                  | 14.27%         |
| Born at TAF                          | 6                    | 0                    | -100.00%       |
| Dropped off at The Animal Foundation | 4,583                | 1,864                | -59.33%        |
| Stray Animals                        | 3,988                | 1,424                | -64.29%        |
| Owner Surrenders                     | 457                  | 346                  | -24.29%        |
| Adoption Returns                     | 73                   | 31                   | -57.53%        |
| Born at TAF                          | 65                   | 63                   | -3.08%         |
| Others                               | 2,654                | 2,515                | -5.24%         |
| Picked up by Animal Control          | 1,665                | 1,964                | 17.96%         |
| Stray Animals                        | 882                  | 784                  | -11.11%        |
| Owner Surrenders                     | 89                   | 210                  | 135.96%        |
| Confiscations                        | 694                  | 970                  | 39.77%         |
| Dropped off at The Animal Foundation | 989                  | 551                  | -44.29%        |
| Stray Animals                        | 616                  | 221                  | -64.12%        |
| Owner Surrenders                     | 228                  | 158                  | -30.70%        |
| Adoption Returns                     | 33                   | 5                    | -84.85%        |
| Born at TAF                          | 112                  | 167                  | 49.11%         |