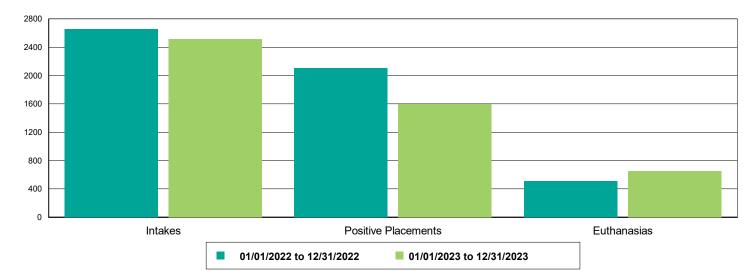

|  |
| MICROCHIP                                | 0                    | 329                  | 32,900.00%     |  |
| Rabies                                   | 207                  | 236                  | 14.01%         |  |
| Others                                   | 154                  | 3                    | -98.05%        |  |
| Owner Requested Euthanasia               | 154                  | 2                    | -98.70%        |  |
| Vaccine Clinic - Animals Vaccinated      | 0                    | 1                    | 100.00%        |  |
| MICROCHIP                                | 0                    | 1                    | 100.00%        |  |





Dog Intakes, Positive Placements, and Euthanasias

#### Cat Intakes, Positive Placements, and Euthanasias











#### Other Intakes, Positive Placements, and Euthanasias



#### Live Release, Euthanasia, and Adoption Return Rates

|                      |                         | 01/01/23 to 12/31/23   | Percent Change |
|----------------------|-------------------------|------------------------|----------------|
| risdictions          |                         |                        |                |
| Total                |                         |                        |                |
| Live Release Rate    | 81.41%                  | 77.11%                 | -5.27%         |
| Euthanasia Rate      | 16.67%                  | 20.58%                 | 23.40%         |
| Adoption Return Rate | 4.48%                   | 2.58%                  | -42.46%        |
| Dogs and Cats        |