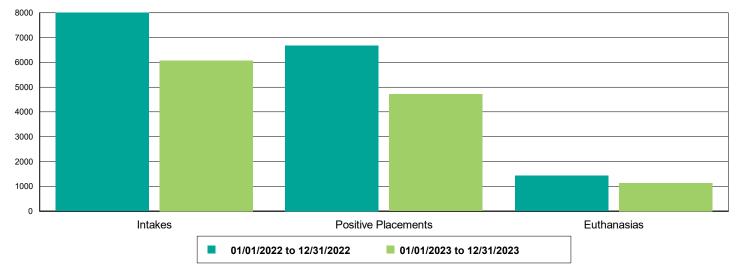

| 60.85%         |  |
| MICROCHIP                                | 0                    | 329                  | 32,900.00%     |  |
| Rabies                                   | 207                  | 236                  | 14.01%         |  |
| Others                                   | 154                  | 3                    | -98.05%        |  |
| Owner Requested Euthanasia               | 154                  | 2                    | -98.70%        |  |
| Vaccine Clinic - Animals Vaccinated      | 0                    | 1                    | 100.00%        |  |
| MICROCHIP                                | 0                    | 1                    | 100.00%        |  |





Dog Intakes, Positive Placements, and Euthanasias

#### Cat Intakes, Positive Placements, and Euthanasias











#### Other Intakes, Positive Placements, and Euthanasias



#### Live Release, Euthanasia, and Adoption Return Rates

|                      |                         | 01/01/23 to 12/31/23   | Percent Change |
|----------------------|-------------------------|------------------------|----------------|
| risdictions          |                         |                        |                |
| Total                |                         |                        |                |
| Live Release Rate    | 81.41%                  | 77.11%                 | -5.27%         |
| Euthanasia Rate      | 16.67%                  | 20.58%                 | 23.40%         |
| Adoption Return Rate | 4.48%                   | 2.58%                  | -42.46%        |
| Dogs and Cats