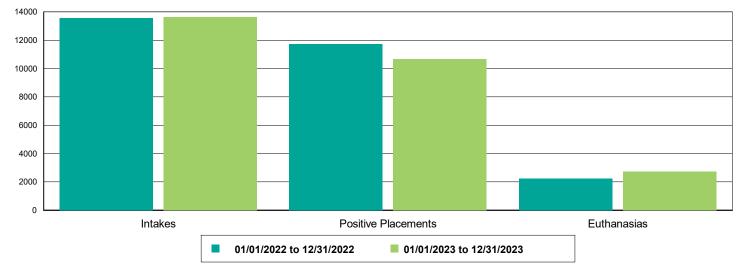

-100.00%       |  |
| FRCPC                                    | 212                  | 341                  | 60.85%         |  |
| MICROCHIP                                | 0                    | 329                  | 32,900.00%     |  |
| Rabies                                   | 207                  | 236                  | 14.01%         |  |
| Others                                   | 154                  | 3                    | -98.05%        |  |
| Owner Requested Euthanasia               | 154                  | 2                    | -98.70%        |  |
| Vaccine Clinic - Animals Vaccinated      | 0                    | 1                    | 100.00%        |  |
| MICROCHIP                                | 0                    | 1                    | 100.00%        |  |





Dog Intakes, Positive Placements, and Euthanasias

#### Cat Intakes, Positive Placements, and Euthanasias











#### Other Intakes, Positive Placements, and Euthanasias



#### Live Release, Euthanasia, and Adoption Return Rates

|                      |                         | 01/01/23 to 12/31/23   | Percent Change |
|----------------------|-------------------------|------------------------|----------------|
| risdictions          |                         |                        |                |
| Total                |                         |                        |                |
| Live Release Rate    | 81.41%                  | 77.11%                 | -5.27%         |
| Euthanasia Rate      | 16.67%                  | 20.58%                 | 23.40%         |
| Ado