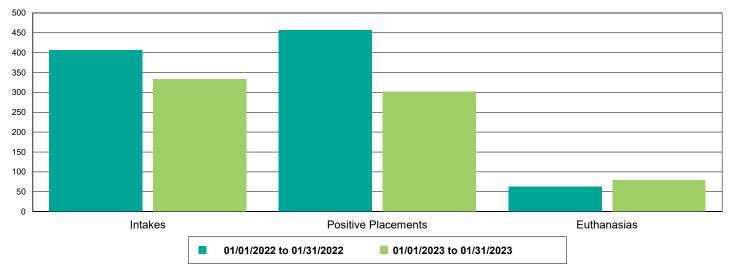

.00%        |  |
| Vaccine Clinic - Animals Vaccinated      | 0                    | 1                    | 100.00%        |  |
| Rabies                                   | 0                    | 1                    | 100.00%        |  |
| Cats                                     | 26                   | 16                   | -38.46%        |  |
| Owner Requested Euthanasia               | 26                   | 16                   | -38.46%        |  |
| Others                                   | 3                    | 1                    | -66.67%        |  |
| Owner Requested Euthanasia               | 4                    | 0                    | -100.00%       |  |



#### Dog Intakes, Positive Placements, and Euthanasias



#### Cat Intakes, Positive Placements, and Euthanasias



#### Dogs And Cats Intakes, Positive Placements, and Euthanasias





#### Other Intakes, Positive Placements, and Euthanasias





#### Live Release, Euthanasia, and Adoption Return Rates

| •                                                        | 01/01/22 to 01/31/22 | 01/01/23 to 01/31/23 | Percent Change    |
|----------------------------------------------------------|----------------------|----------------------|-------------------|
| urisdictions                                             |                      |                      |                   |
| Total                                                    |                      |                      |                   |
| Live Release Rate                                        | 85.27%               | 81.39%