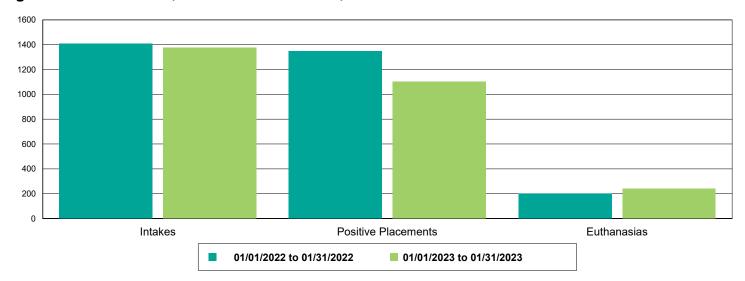

| 1                    | 100.00%        |  |
| Rabies                                   | 0                    | 1                    | 100.00%        |  |
| Cats                                     | 26                   | 16                   | -38.46%        |  |
| Owner Requested Euthanasia               | 26                   | 16                   | -38.46%        |  |
| Others                                   | 3                    | 1                    | -66.67%        |  |
| Owner Requested Euthanasia               | 4                    | 0                    | -100.00%       |  |



#### Dog Intakes, Positive Placements, and Euthanasias



#### Cat Intakes, Positive Placements, and Euthanasias



#### Dogs And Cats Intakes, Positive Placements, and Euthanasias





#### Other Intakes, Positive Placements, and Euthanasias





#### Live Release, Euthanasia, and Adoption Return Rates

| •                                                        | 01/01/22 to 01/31/22 | 01/01/23 to 01/31/23 | Percent Change    |
|----------------------------------------------------------|----------------------|----------------------|-------------------|
| urisdictions                                             |                      |                      |                   |
| Total                                                    |                      |                      |                   |
| Live Release Rate                                        | 85.27%               | 81.39%               | -4.56%            |
| Euthanasia Rate