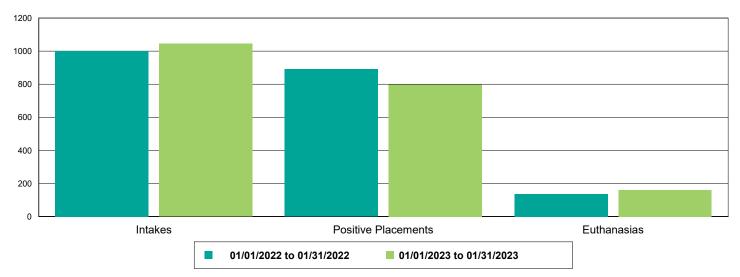

| 0                    | 6                    | 600.00%        |  |
| Vaccine Clinic - Animals Vaccinated      | 0                    | 1                    | 100.00%        |  |
| Rabies                                   | 0                    | 1                    | 100.00%        |  |
| Cats                                     | 26                   | 16                   | -38.46%        |  |
| Owner Requested Euthanasia               | 26                   | 16                   | -38.46%        |  |
| Others                                   | 3                    | 1                    | -66.67%        |  |
| Owner Requested Euthanasia               | 4                    | 0                    | -100.00%       |  |



#### Dog Intakes, Positive Placements, and Euthanasias



#### Cat Intakes, Positive Placements, and Euthanasias



#### Dogs And Cats Intakes, Positive Placements, and Euthanasias





#### Other Intakes, Positive Placements, and Euthanasias





#### Live Release, Euthanasia, and Adoption Return Rates

| •                                                        | 01/01/22 to 01/31/22 | 01/01/23 to 01/31/23 | Percent Change    |
|----------------------------------------------------------|----------------------|----------------------|-------------------|
| urisdictions                                             |                      |                      |                   |
| Total                                                    |                      |                      |                   |
| Live Release Rate