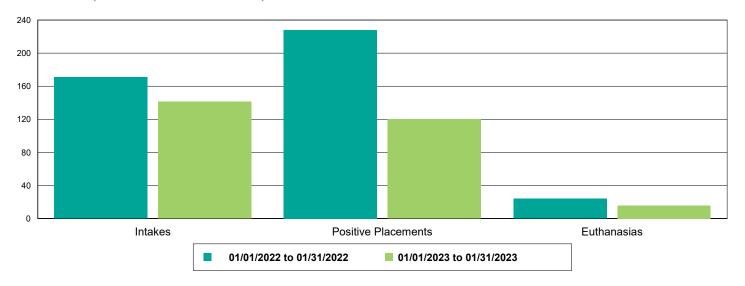

Rabies                                   | 0                    | 1                    | 100.00%        |  |
| Cats                                     | 26                   | 16                   | -38.46%        |  |
| Owner Requested Euthanasia               | 26                   | 16                   | -38.46%        |  |
| Others                                   | 3                    | 1                    | -66.67%        |  |
| Owner Requested Euthanasia               | 4                    | 0                    | -100.00%       |  |



#### Dog Intakes, Positive Placements, and Euthanasias



#### Cat Intakes, Positive Placements, and Euthanasias



#### Dogs And Cats Intakes, Positive Placements, and Euthanasias





#### Other Intakes, Positive Placements, and Euthanasias





#### Live Release, Euthanasia, and Adoption Return Rates

| •                                                        | 01/01/22 to 01/31/22 | 01/01/23 to 01/31/23 | Percent Change    |
|----------------------------------------------------------|----------------------|----------------------|-------------------|
| urisdictions                                             |                      |                      |                   |
| Total                                                    |                      |                      |                   |
| Live Release Rate                                        | 85.27%               | 81.39%               | -4.56%            |
| Euthanasia Rate                                          | 12.07%               | 17.08%